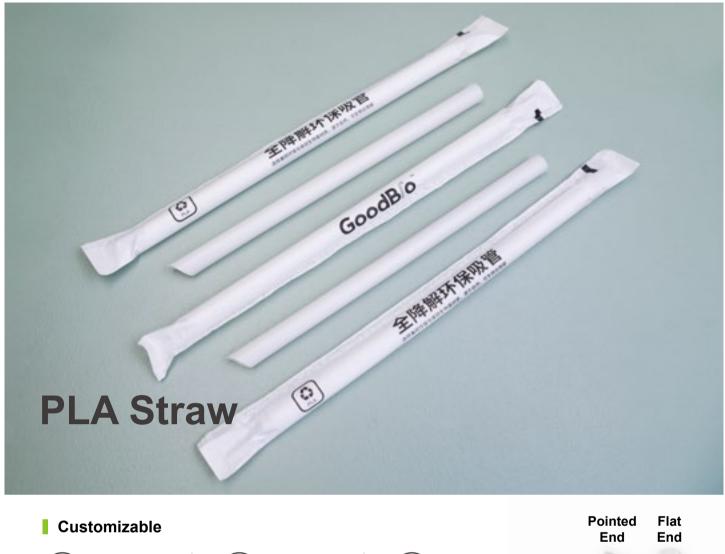

### The annual output of 100% biodegradable modified materials reaches 5,200 tons.

- The performance of modified materials is more stable.
- High modification technology and product quality.
- The annual output of 100% biodegradable straws reaches 2 billion.

\*The above specifications are diameter (mm) × length (mm), if the data specifications are subject to change without prior notice.

100% biodegradable straws can meet the temperature requirements of normal temperature, cold drink and hot drink straws.