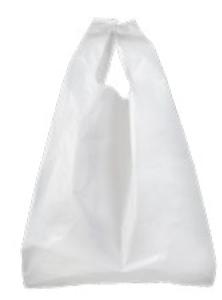

# **PLA Packing Bag**

#### Product

PLA Packaging Bag

Temperature Resistance  $-10^{\circ}C \sim +50^{\circ}C$ 

#### Size

Customizable

#### Color

Customizable

Customize

Yes

#### By Usage

Supermarkets, beverage, lunch box delivery, etc.