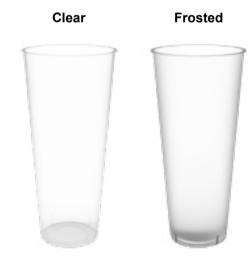

#### By Usage

Boba, sparkling water, coffee, etc.

Product

PP Cup

Temperature Resistance  $-10^{\circ}C \sim +120^{\circ}C$ 

Size(Diameter/mm-Capacity/ml)

90-500 / 520 / 700

#### Color

Clear, frosted

Customize