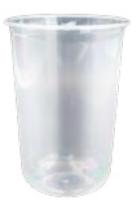

# PLA U Shape Cup

| Product                       | By Usage                    |
|-------------------------------|-----------------------------|
| PLA U Shape Cup               | Boba, sparkling water, etc. |
| Temperature Resistance        | <sup>Color</sup>            |
| -10°C ~ +50°C                 | Clear, frosted              |
| Size(Diameter/mm-Capacity/ml) | Customize                   |
| 90-500                        | Yes                         |