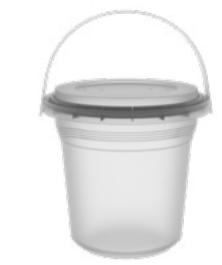

# **PP Portable Bucket Cup**

| Product                | Size(Diameter) |
|------------------------|----------------|
| PP Lid                 | 127mm          |
| Temperature Resistance | Customize      |
| -10°C ~ +100°C         | Yes            |