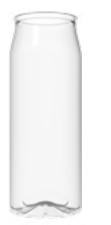

# **PLA Blow Molding Cup**

ProductBy UsagePLA Blow Molding CupBoba, sparkling water, etc.

Temperature ResistanceColor-10°C ~ +45°CClearSize(Diameter/mm-Capacity/ml)Customize53-500Yes

| Product                | Size(Diameter) |
|------------------------|----------------|
| Aluminum Cup Lid       | 53mm           |
| Temperature Resistance | Customize      |
| -10°C ~ +45°C          | Yes            |