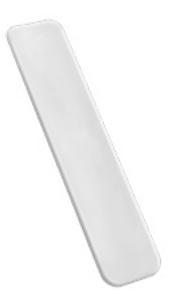

## **PLA Ice Cream Stick**

#### Product

PLA Ice Cream Stick

Temperature Resistance  $-10^{\circ}C \sim +50^{\circ}C$ 

#### Size

Customizable

#### Color

Customizable

Customize

Yes

By Usage

Ice cream