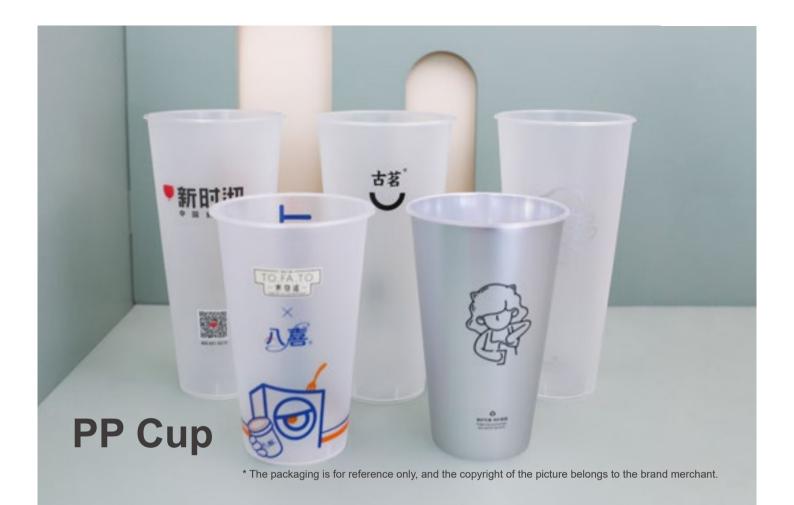

#### By Usage

Boba, sparkling water, coffee, etc.

Product

PP Cup

Temperature Resistance  $-10^{\circ}C \sim +120^{\circ}C$ 

Size(Diameter/mm-Capacity/ml)

90-500 / 520 / 700

#### Edge Width

Wide / Middle / Narrow

#### Color

Clear, frosted

Customize

#### Yes

#### By Usage

Boba, sparkling water, coffee, etc.