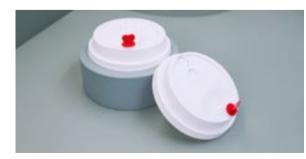

| Product                | <mark>Size(Diameter)</mark> |
|------------------------|-----------------------------|
| PP Lid                 | 90mm                        |
| Temperature Resistance | Customize                   |
| -10°C ~ +120°C         | Yes                         |