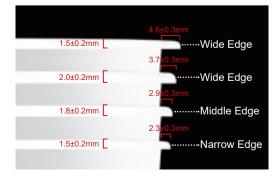

Resistance  $-10^{\circ}C \sim +50^{\circ}C$ 

#### Size

Customizable

#### Color

Customizable

Customize

Yes

By Usage

Ice cream

# **PLA Packing Bag**



#### Product

PLA Packaging Bag

Temperature Resistance  $-10^{\circ}C \sim +50^{\circ}C$ 

#### Size

Customizable

#### Color

Customizable

Customize

Yes

#### By Usage

Supermarkets, beverage, lunch box delivery, etc.

### **Two-color Lid**



• New polymer material, safe and tasteless.

- The tightness is high, and the drink will not overflow.
- One-piece molding, no risk of falling or inhalation when the straw pierces the socket.

#### Product

Two-color Lid

Temperature Resistance -10°C ~ +120°C

Size(Diameter)

#### 90mm

#### Color

Customizable

#### Customize

Yes

#### By Usage

Boba, sparkling water, coffee, etc.







Product

PP Cup

Temperature Resistance  $-10^{\circ}C \sim +120^{\circ}C$ 

Size(Diameter/mm-Capacity/ml)

90-500 / 520 / 700

#### Edge Width

Wide / Middle / Narrow

#### Color

Clear, frosted

Customize

#### Yes

#### By Usage

Boba, sparkling water, coffee, etc.

# **PP Bucket Cup**



| Product                       | By Usage                    |
|-------------------------------|-----------------------------|
| PP Bucket Cup                 | Boba, sparkling water, etc. |
| Temperature Resistance        | <sup>Color</sup>            |
| -10°C ~ +120°C                | Clear, frosted              |
| Size(Diameter/mm-Capacity/ml) | Customize                   |
| 118-1000                      | Yes                         |



| Product<br>PP Lid                        | <mark>Siz