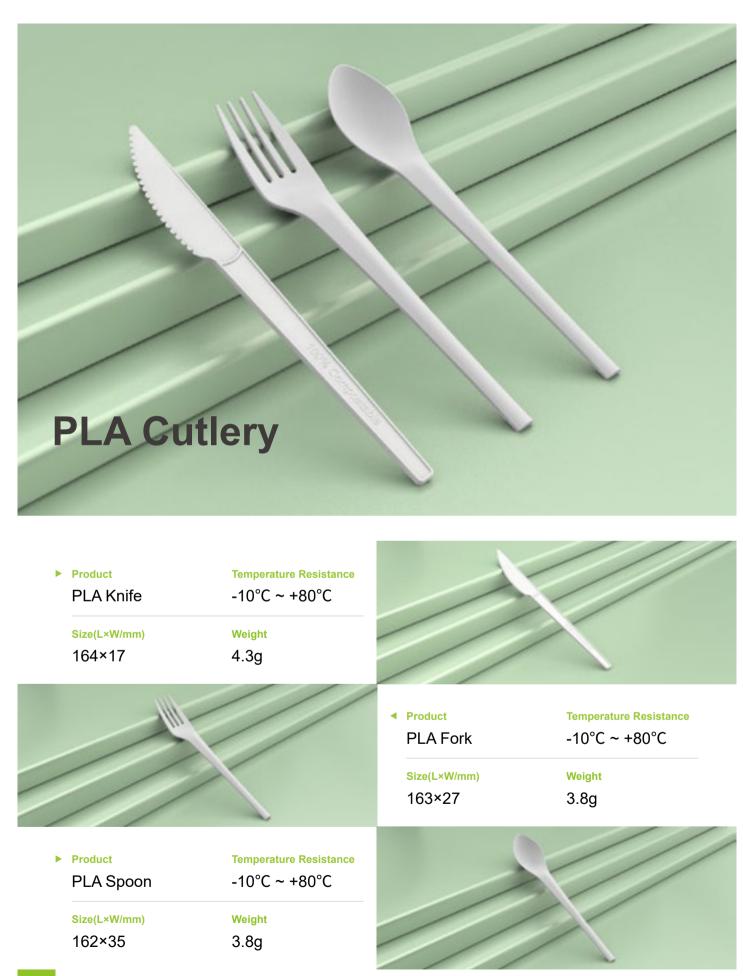

0

全降解环保吸管

GoodB o

Product
PLA Two-teeth

Fork

Size(L×W/mm) 68.5×17

Weight

1.9g

Temp. Resistance -10°C ~ +80°C

Product
PLA Four-teeth
Fork

Size(L×W/mm) 69×33.4

19^33.4

Weight 2.9g

Temp. Resistance -10°C ~ +80°C

Product
PLA Stir Spoon
Size(L×W/mm)
58×17.8
Weight

1.5g

Temp. Resistance -10°C ~ +80°C

Product
PLA Spoon
Size(L×W/mm)
71.6×33.4
Weight
3.3g

Temp. Resistance -10°C ~ +80°C