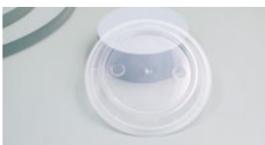

| Product<br>PP Lid                        | <mark>Size(Diameter)</mark><br>118mm |  |
|------------------------------------------|--------------------------------------|--|
| Temperature Resistance<br>-10°C ~ +120°C | Customize<br>Yes                     |  |