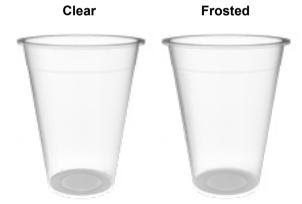

# **PP Bucket Cup**

| Product                       | By Usage                    |
|-------------------------------|-----------------------------|
| PP Bucket Cup                 | Boba, sparkling water, etc. |
| Temperature Resistance        | <sup>Color</sup>            |
| -10°C ~ +120°C                | Clear, frosted              |
| Size(Diameter/mm-Capacity/ml) | Customize                   |
| 118-1000                      | Yes                         |